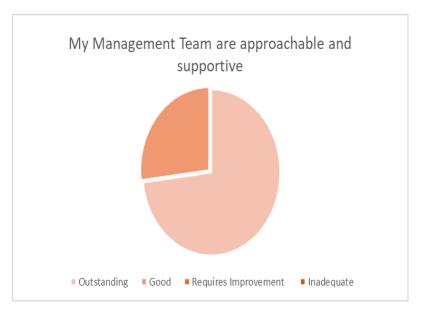

## **Employee Survey 2022**

"The support I get from all at Opieka is outstanding management are both approachable and listen to any concerns they are there at all times for us no matter how big or small the problem and keep in touch regularly staff are friendly and carry out their roles brilliantly any problems they know they can approach management or more experienced carers. A fantastic company to work for with full support always available."







"I enjoy working for Opieka and get on well with my clients and their family's everyone who I speak to in the Opieka office are nice and friendly too"

"Since working for Opieka, I always feel like a valued member of the staff team. The office staff are very helpful and approachable with any queries I may have."