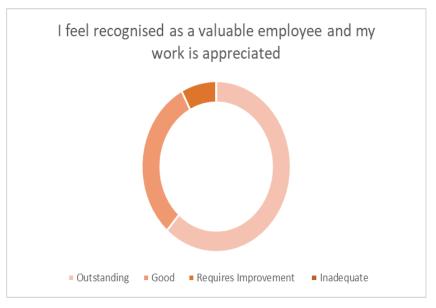

## **Employee Survey 2022**

"The support I get from all at Opieka is outstanding management are both approachable and listen to any concerns they are there at all times for us no matter how big or small the problem and keep in touch regularly staff are friendly and carry out their roles brilliantly any problems they know they can approach management or more experienced carers. A fantastic company to work for with full support always available."







"I enjoy working for Opieka and get on well with my clients and their family's everyone who I speak to in the Opieka office are nice and friendly too"

"Since working for Opieka, I always feel like a valued member of the staff team. The office staff are very helpful and approachable with any queries I may have."